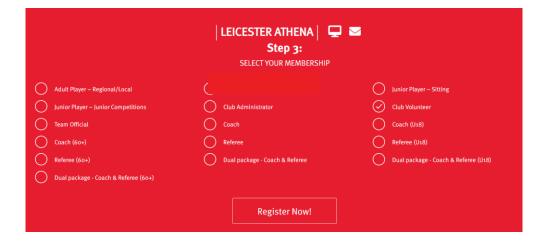

<sup>\*</sup>If you are a coach or referee not associated with any specific club, please refer to the guide <u>here.</u>

- Scroll to the bottom and select your club.
- Select the membership you would like to purchase from the list provided...
  Only choose one membership at a time to avoid duplication errors.
- Click 'Register Now'. This will redirect you to registration/login page where you can either create a new account or log in if you already have one..