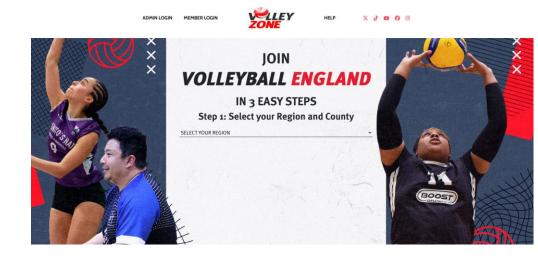

## Purchasing Additional Membership with a New Club

- Head on to the member registration portal by clicking <u>here</u>.
- Select your Region Choose the region in which your club is based.\*
- Select your County Choose the county in which your club is based.