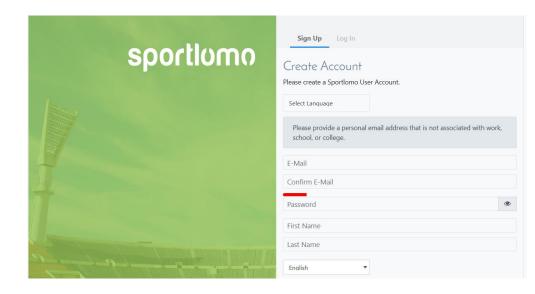

- If you already have a VolleyZone account:
  - Log in by entering your account username (this is your email) and password
- If you do not have a VolleyZone account:
  - On the registration-login page, Click 'Sign Up' on the top left of the login box.
  - Enter your email, password and other required details.
  - Click 'Register'. This will send a verification email to the provided email address.
  - Open the email and verify your account. This will redirect you to log-in page.
  - Log in by entering your account username (this is your email) and password.