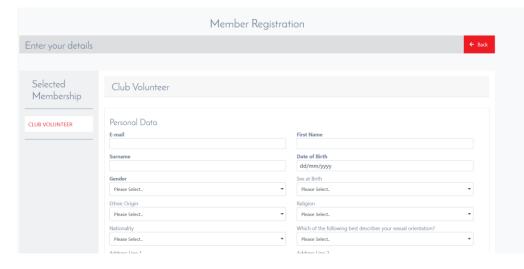

- Enter the quantity '1' for the membership type you are purchasing. Only purchase one membership at a time to avoid duplication errors.
- Click 'Continue'.
- On the next page, choose 'Add new member' from the drop-down list.
- Click 'Continue'.
- Enter your details, upload your photo (this will appear on your member id), accept the Terms and Conditions.
- Finally, click 'Register'.
- Follow the on-screen instructions to complete your payment.