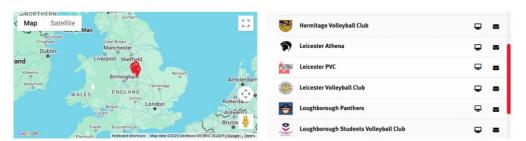

<sup>\*</sup>If you are a coach or referee not associated with any specific club, please refer to the guide <u>here.</u>

- Scroll to the bottom and select your club.
- Select the membership you would like to purchase from the list provided...
  Only choose one membership at a time to avoid duplication errors.
- Click 'Register Now'. This will redirect you to registration/login page where you can either create a new account or log in if you already have one..