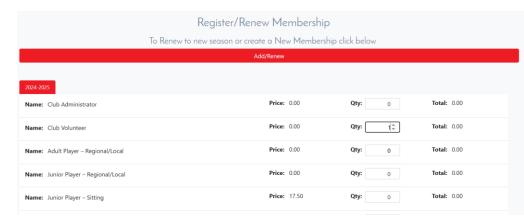

- Enter the quantity '1' for the membership type you are purchasing. Only purchase one membership at a time to avoid duplication errors.
- Click 'Continue'.
- On the next page, choose 'Add new member' from the drop-down list.
- Click 'Continue'.
- Enter your details, upload your photo (this will appear on your member id), accept the Terms and Conditions.
- Finally, click 'Register'.
- Follow the on-screen instructions to complete your payment.